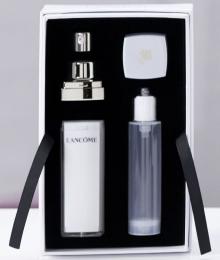

# LANCÔME

#### LE TEINT PARTICULIER

#### **CUSTOM MADE FOUNDATION**

Teinte & couvrance personnalisées. Texture adaptée à votre type de peau. Your personal shade. Your preferred coverage. Adapted to your skin type.