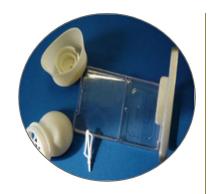

# LANCÔME

#### LE TEINT PARTICULIER

#### **CUSTOM MADE FOUNDATION**

Teinte & couvrance personnalisées. Texture adaptée à votre type de peau. Your personal shade. Your preferred coverage. Adapted to your skin type.