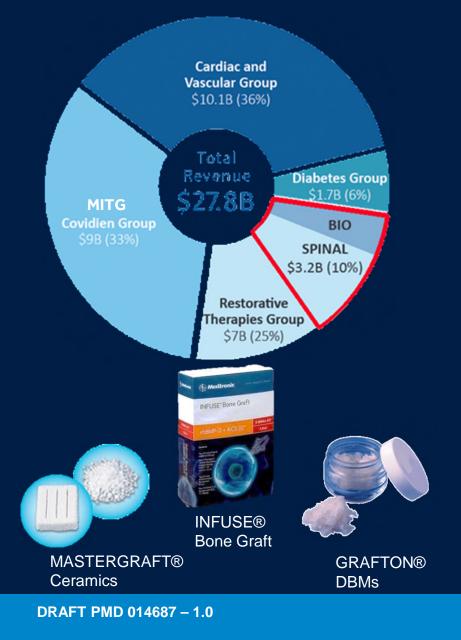

#### **OUR BIOLOGICS BUSINESS**

#### **Biologics Unit**

- 43 Dedicated
- 15 PhD credentialed scientists and engineers

#### **Focused on Innovation**

- 1. Product Quality
- 2. Product Performance
- 3. Product Value