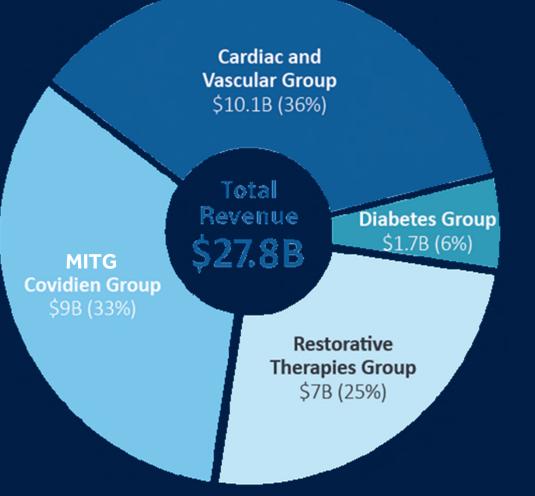

#### **OUR BUSINESS**

**Diversified Offerings** 

- Cardiac and Vascular
- Restorative Therapies
- Diabeties
- Covidien Advanced and General Surgical

#### **Invested in the Future**

- 53,000+ Patents
- Over \$2 billion invested in R&D in 2014

2014 Revenue in Billions

DRAFT PMD 014687 - 1.0