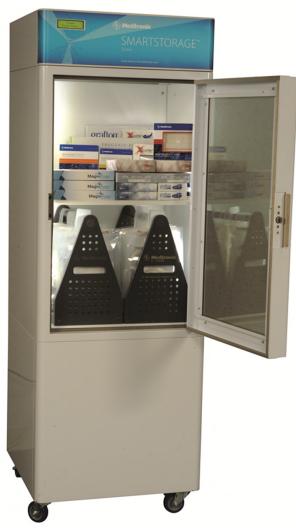

#### WHAT IS THE SMARTSTORAGE<sup>®</sup> SYSTEM?

# The SMARTSTORAGE<sup>®</sup> System is a secure, automated RFID tissue tracking system

- Provides 24/7 year-round monitoring of temperature, expiration date, receipt, and usage records that meet Joint Commission standards
- Near Real-time Inventory Control and Awareness
- Ability to quickly compile, export, and print reports
- 24/7 Technical Support Help Line
- HIPPA Compliant\*