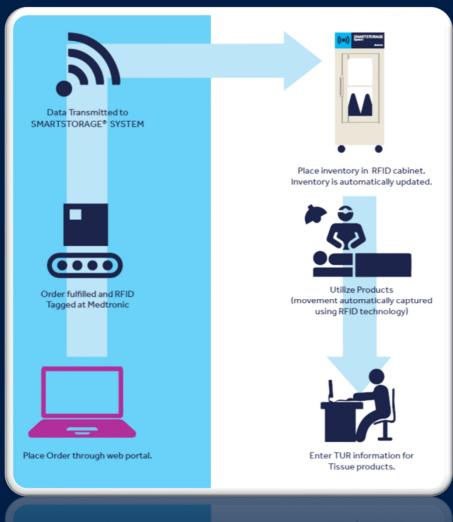

# HOW DOES THE SMARTSTORAGE® SYSTEM WORK?

#### SMARTSTORAGE<sup>®</sup> System is more than just a cabinet!

 From shipping to utilization we help automate the entire process

Place Order through web portal.