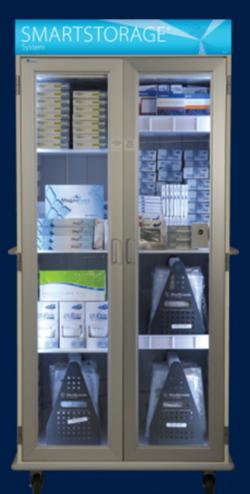

#### WHAT IS THE SMARTSTORAGE<sup>®</sup> SYSTEM?

# The SMARTSTORAGE<sup>®</sup> System is a secure, automated RFID tissue tracking system

- Provides 24/7 year-round monitoring of temperature, expiration date, receipt, and usage records that meet Joint Commission standards
- Near Real-time Inventory Control and Awareness
- Ability to quickly compile, export, and print reports
- 24/7 Technical Support Help Line
- HIPPA Compliant\*

\* HIPPA Compliant because system does not allow for input of patient data