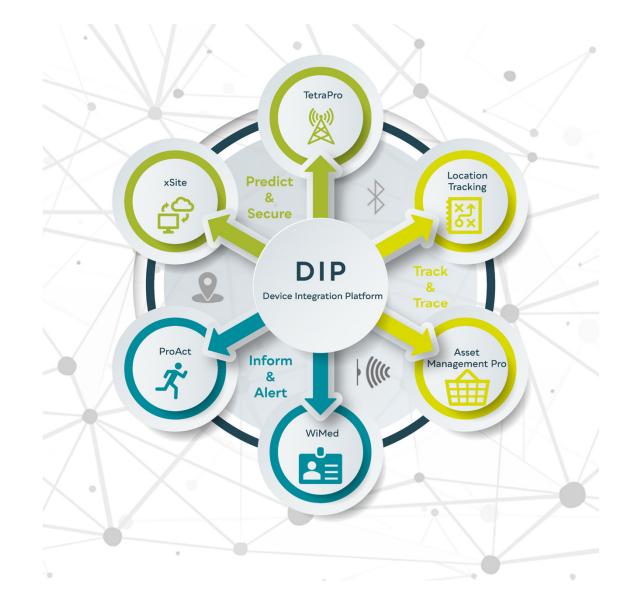

#### Fulfillment vision 2028 [2 hours] >> Throughput

SIEENS

WESKE GMBH

3.00M INNENHÖHE SE BIS 3.50M VERBREITERBAR BIS 3.50M MIT COIL-MULDE BIS 30T

-