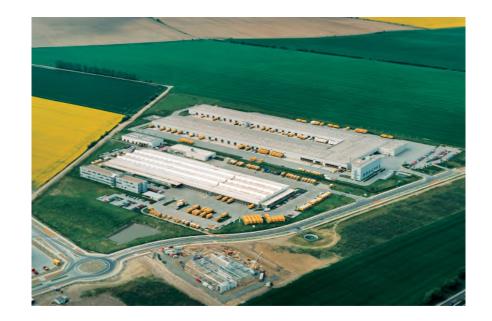

#### Fulfillment vision 2028 [2 hours] >> Throughput

SIEENS

WESKE GMBH

3.00M INNENHÖHE SE BIS 3.50M VERBREITERBAR BIS 3.50M MIT COIL-MULDE BIS 30T

-